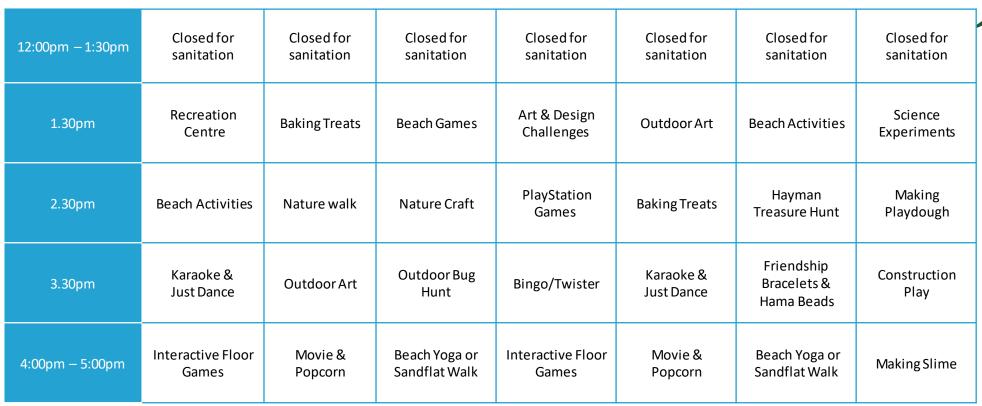

|   | Time    | <i>Movement</i><br>Monday      | <i>Technicolor</i><br>Tuesday          | <i>Wildlife</i><br>Wednesday | <i>Thinking</i><br>Thursday | <i>Funky</i><br>Friday | <i>Strategic</i><br>Saturday | <i>Science</i><br>Sunday |
|---|---------|--------------------------------|----------------------------------------|------------------------------|-----------------------------|------------------------|------------------------------|--------------------------|
|   | 8:30am  | Free play                      | Free play                              | Free Play                    | Free Play                   | Free play              | Free play                    | Free Play                |
| , | 9:00am  | Beach Yoga or<br>Sandflat Walk | Shell and<br>Coconut Painting          | Outdoor<br>Scavenger Hunt    | Clay Creations              | Face Painting          | Bingo/Twister                | Science Crafts           |
|   | 10:00am | Fish feeding                   | Fish feeding                           | Fish feeding                 | Fish feeding                | Fish feeding           | Fish feeding                 | Fish feeding             |
|   | 11:00am | Musical Group<br>Games         | Friendship<br>Bracelet &<br>Hama Beads | Recreation Centre            | Children's Trivia           | Musical Group<br>Games | Recreation<br>Centre         | Nature Walk              |

Each theme will be extended through the interests of the children/group & could result in adjustments to the schedule.

Bookings are essential, please contact adventure lounge for all bookings and enquiries.