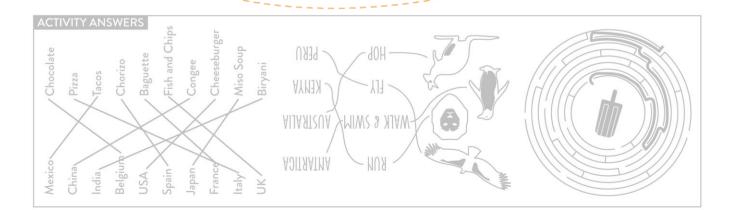

## FOOD OF THE WORLD

Try and match the signature dish on the right hand column to the country they belong to on the left hand column.

Mexico Chocolate

China Pizza

India Tacos

Belgium Chorizo

USA Baguette

Spain Fish and Chips

 Congee Japan

France Cheeseburger

Italy Miso Soup

UK Biryani

# HELP THE ANIMALS CET HOME

Help the animals get home by drawing links between how they move and the country they're from!

RUN

**ANTARTICA** 

WALK & SWIM

**AUSTRALIA** 

FLY

KENYA

HOP

PERU