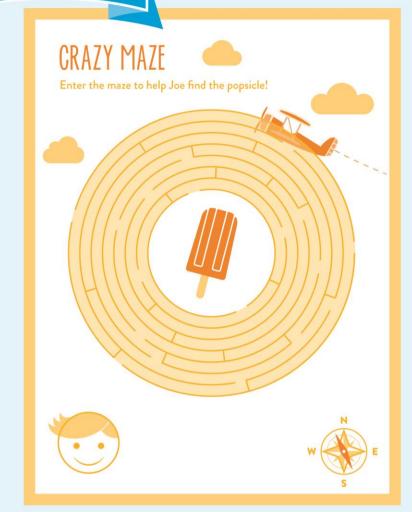

## FOOD OF THE WORLD

Try and match the signature dish on the right hand column to the country they belong to on the left hand column.

Mexico Chocolate

China Pizza

India Tacos

Belgium Chorizo

USA Baguette

Spain Fish and Chips

 Congee Japan

France Cheeseburger

Italy Miso Soup

UK Biryani