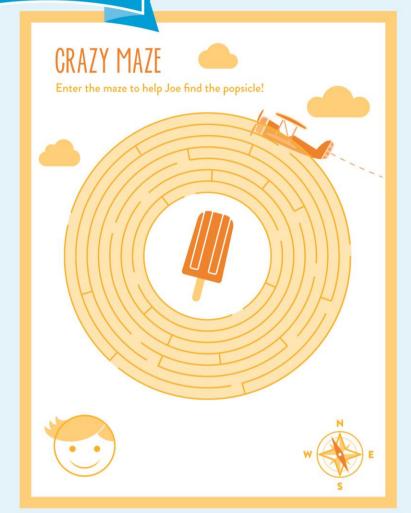

## FOOD OF THE WORLD

Try and match the signature dish on the right hand column to the country they belong to on the left hand column.

Mexico Chocolate

China Pizza

India Tacos

Belgium Chorizo

USA Baguette

Spain Fish and Chips

 Congee Japan

France Cheeseburger

 Miso Soup Italy

UK Biryani



## HELP THE ANIMALS CET HOME

Help the animals get home by drawing links between how they move and the country they're from!



RUN

**ANTARTICA** 

WALK & SWIM

**AUSTRALIA** 

FLY

KENYA

HOP

PERU

# PACIFIC









Please note a 10% surcharge on Sunday and 15% surcharge on public holidays applies on all menus.

the QR code for Planet Trekkers Activity Schedule, opening hours and babysitting services. mioad our Planet Trekkers mobile app (available for iPhone only) for fun and exciting ways to learn about your destination







## HEALTHY (

#### **SUPER SALAD**

A delicious salad for the little people (gf, ve)

#### **VEGETABLE STICKS**

Fresh selection of local veggies with hummus and cubed cheese

1 1/2 /2



#### **CHICKEN NUGGETS**

Served with crunchy salad and homemade tomato