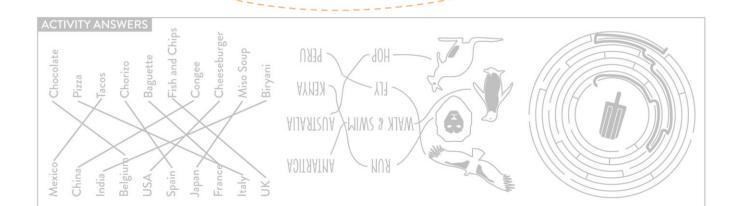

## FOOD OF THE WORLD

Try and match the signature dish on the right hand column to the country they belong to on the left hand column.

Mexico Chocolate

China Pizza

India Tacos

Belgium Chorizo

USA Baguette

Spain Fish and Chips

 Congee Japan

France Cheeseburger

 Miso Soup Italy

UK Biryani

## HELP THE ANIMALS CET HOME

Help the animals get home by drawing links between how they move and the country they're from!

RUN

**ANTARTICA** 

WALK & SWIM

**AUSTRALIA** 

FLY

KENYA

HOP

PERU