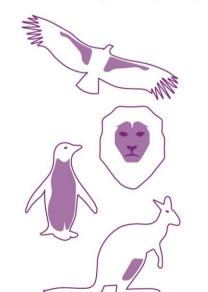

## HELP THE ANIMALS CET HOME

Help the animals get home by drawing links between how they move and the country they're from!

RUN

**ANTARTICA** 

WALK & SWIM

**AUSTRALIA** 

FLY

KENYA

HOP

PERU